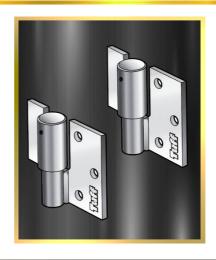

## **F11229**BALL BEARING HINGE – TU2A (RIGHT HAND)

PRODUCT CODE : F11229

BARCODE : **9314691112296** 

BUSH DIAMETER : 25MM
PIN DIAMETER : 19MM

MADE FROM : 5MM STEEL (WELD) / 4MM (BOLT)

FINISHING : ZINC PLATED

## NOTES:

- VERSATILE HINGE SUITABLE FOR SMALL GATE, DOORS, EXTERNAL SHUTTERS
- SUITABLE FOR TIMBER TO STEEL OR STEEL TO STEEL APPLICATIONS
- BUSH PLATE FOR EASY WELDING TO FLAT STEEL SURFACE
- MAXIMUM LOAD OF 500KG PER PAIR (SUBJECT TO METHOD OF FIXING)
- HINGE INDEPENDENTLY (FAILURE) TESTED AND RECORDED AT 2898 NEWTONS (MAXIMUM LOAD)
- EXTRA TOUGH DOUBLE WELDED CONTRUCTION WITH EASY ACTION BALL BEARING PIVOT THAT ENABLE EFFORTLESS GATE MOVEMENT
- AVAILABLE IN BOTH LEFT AND RIGHT HAND DESIGNS. TO SELECT LH AND RH HINGE, VIEW FROM INSIDE OF FENCE AREA
- SAND BLASTED PRIOR TO ZINC PLATING, TO PROVIDE LONG TERM CORROSION PROTECTION
- COMPLETE WITH 6 (8MM X38MM) ZINC PLATED COACH SCREW